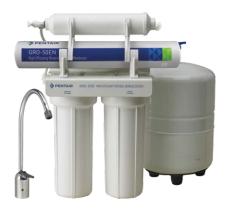

#### Pentair GR0-2550 system includes:

- High recovery GR0-50 encapsulated membrane
- 5 micron sediment and carbon block prefilters
- Prefilter's prolong the life of the RO membrane and improve taste
- R0 filtered water receives final filtering from storage tank to faucet
- Cleaner, fresher water whenever you want it!

## RO - 2550

## HIGH EFFICIENCY REVERSE OSMOSIS SYSTEM

PENTAIR

# **G**RO - 2550

- 50 gallon per day high recovery GRO reverse osmosis membrane
- 100% dry encapsulated element for simplified replacement
- Designed for chlorinated and non-chlorinated potable drinking water