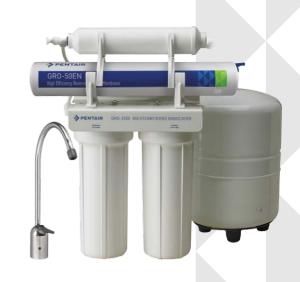

#### Pentair GR0-2550 system includes:

- High recovery GR0-50 encapsulated membrane
- 5 micron sediment and carbon block prefilters
- Prefilter's prolong the life of the RO membrane and improve taste
- R0 filtered water receives final filtering from storage tank to faucet
- Cleaner, fresher water whenever you want it!

## RO - 2550

## HIGH EFFICIENCY REVERSE OSMOSIS SYSTEM

PENTAIR

# **G**RO - 2550

- 50 gallon per day high recovery GRO reverse osmosis membrane
- 100% dry encapsulated element for simplified replacement
- Designed for chlorinated and non-chlorinated potable drinking water